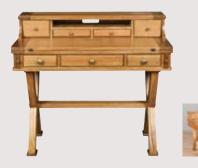

The Welbeck Manor collection also comprises a range of matching occasional furniture to complete the look. Every piece is hand crafted from Mindi Hardwood Timber, with each elegant, marquetry top constructed from hand selected oak and hardwood timbers with a riven finish with decorative solid marble inlays.