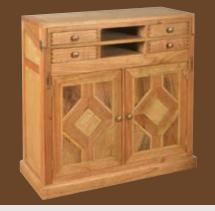

## Coffee Table / TV Unit

width depth height 1300 650 500

width depth height 1800 500 900