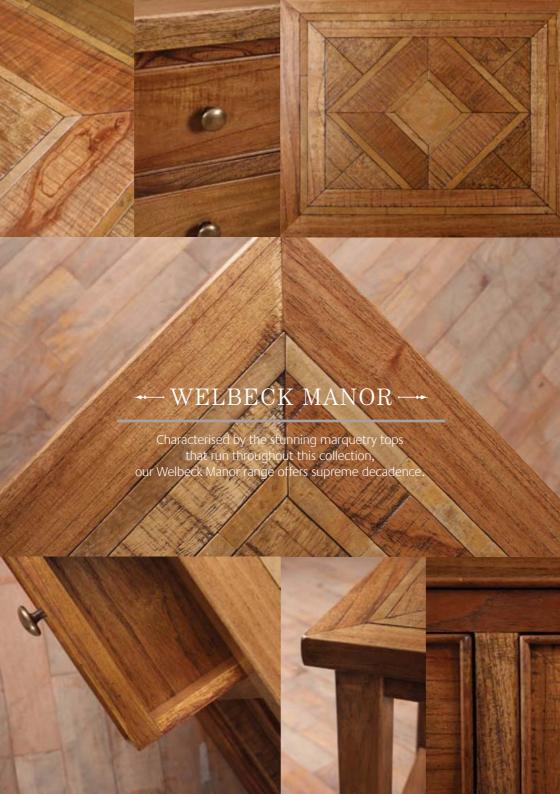

# → WELBECK MANOR →

Characterised by the stunning marquetry tops that run throughout this collection, our Welbeck Manor range offers supreme decadence.

Featuring dining tables up to 2.8m in length, these classically styled pieces will bring a sense of occasion to every dining experience. Choose from an ornately carved pedestal base or modern cross legs to suit your style.

The Welbeck Manor collection also comprises a range of matching occasional furniture to complete the look. Every piece is hand crafted from Mindi Hardwood Timber, with each elegant, marquetry top constructed from hand selected oak and hardwood timbers with a riven finish with decorative solid marble inlays.