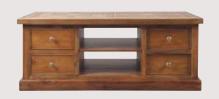

## Coffee Table / TV Unit

width depth height 1300 650 500

width depth height 1800 500 900