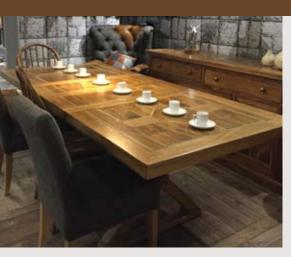

# → WELBECK MANOR →

Characterised by the stunning marquetry tops that run throughout this collection, our Welbeck Manor range offers supreme decadence.

Featuring dining tables up to 2.8m in length, these classically styled pieces will bring a sense of occasion to every dining experience. Choose from an ornately carved pedestal base or modern cross legs to suit your style.

The Welbeck Manor collection also comprises a range of matching occasional furniture to complete the look. Every piece is hand crafted from Mindi Hardwood Timber, with each elegant, marquetry top constructed from hand selected oak and hardwood timbers with a riven finish with decorative solid marble inlays.