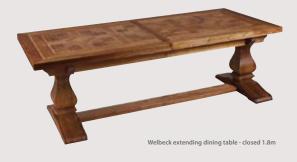

### 1800 Pedestal Leg Extending Dining Table

 width
 extend 1
 extend 2
 depth
 hei

 1800
 2300
 2800
 1100
 770

Distance between legs: 1110 Top Thickness - 60

Extend 2