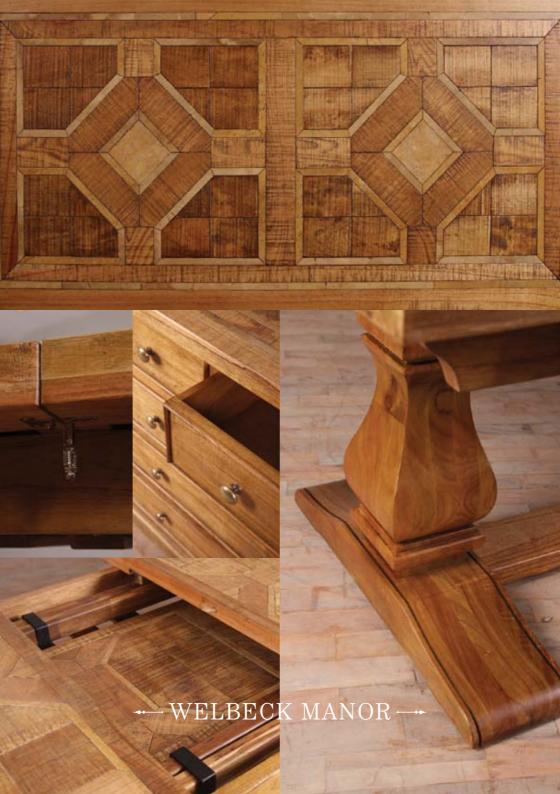

# → WELBECK MANOR →

Characterised by the stunning marquetry tops that run throughout this collection, our Welbeck Manor range offers supreme decadence.

Featuring dining tables up to 2.8m in length, these classically styled pieces will bring a sense of occasion to every dining experience. Choose from an ornately carved pedestal base or modern cross legs to suit your style.

The Welbeck Manor collection also comprises a range of matching occasional furniture to complete the look. Every piece is hand crafted from Mindi Hardwood Timber, with each elegant, marquetry top constructed from hand selected oak and hardwood timbers with a riven finish with decorative solid marble inlays.