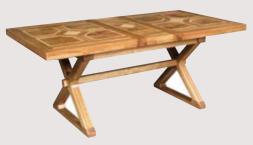

#### 1600 X Leg Extending Dining Table

ridth extend 1 extend 2 depth height 500 1950 2300 1100 1000

Top Thickness - 60

dth depth height 50 500 950

width depth height 440 440 420

Extend 1